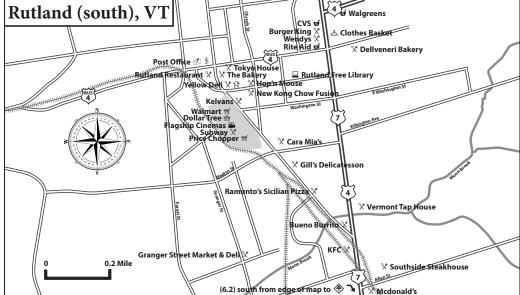

ws anyone to use his establishment.

**Page 71** - Changed, mile 668.0 should be 700.9.

Page 112 - Change, mile 1135.0 should be 1147.4.

Page 112 - Change, mile 1147.2 should be 1147.5.

Page 117 - Rock 'n Sole Hostel is now CLOSED.

**Page 141** - Change, mile 1423.1 the second mention of this mileage, should delete the while line (Intersects with NY. 301 (north side).

Page 141 - Change, mile 1423.2 should change (south side) to (north side).

Page 146 - Closed, Backcoutry Outfitter closed December 2018.

Page 185 - Change, second mention of mile 1853.5 should be 1854.7.

Page 157 - Closed, Lee, MA. Price Chooper Supermarket is now Closed.

## **Insert Davenport Gap map into page 33.**



## **Current corrections to 2018 WhiteBlaze Pages**

## Insert Rutland, VT maps into page 171.