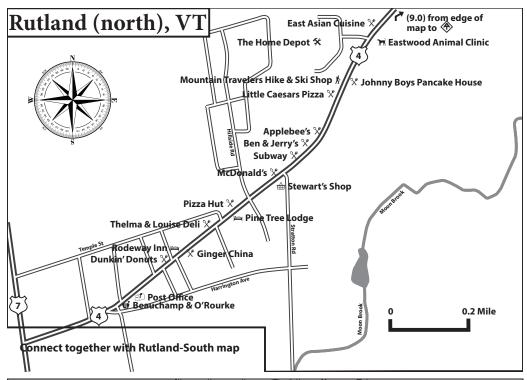

lows anyone to use his establishment.

**Page 71** - Changed, mile 668.0 should be 700.9.

Page 112 - Change, mile 1135.0 should be 1147.4.

Page 112 - Change, mile 1147.2 should be 1147.5.

Page 117 - Rock 'n Sole Hostel is now CLOSED.

**Page 141** - Change, mile 1423.1 the second mention of this mileage, should delete the while line (Intersects with NY. 301 (north side).

Page 141 - Change, mile 1423.2 should change (south side) to (north side).

Page 146 - Closed, Backcoutry Outfitter closed December 2018.

Page 185 - Change, second mention of mile 1853.5 should be 1854.7.

Page 157 - Closed, Lee, MA. Price Chooper Supermarket is now Closed.

## **Insert Davenport Gap map into page 33.**



## **Current corrections to 2018 WhiteBlaze Pages**

## Insert Rutland, VT maps into page 171.