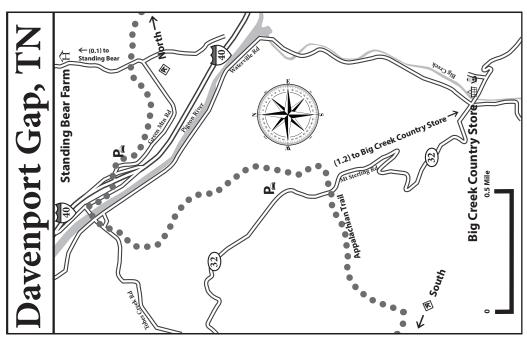

Page 33 - Add, Davenport Gap, TN map left out of book. See image below.

Page 50 - Closed, mile 430.0. Watuaga Lake Shlter is being removed.

Keep in mind the next three shelters mileage (north/soouth) reference points prior to and and after this point will not be accurate, in the descriptions.

## **Insert Davenport Gap map into page 33.**